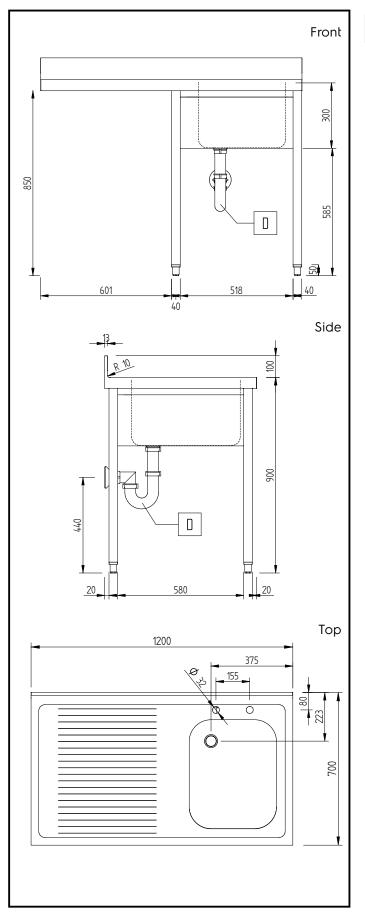

## Key Information:

| External dimensions, Width:  |              |
|------------------------------|--------------|
| 134124 (GLRISSPE)            | 1200 mm      |
| External dimensions, Depth:  | 700 mm       |
| External dimensions, Height: | 1000 mm      |
| Upstand Dimensions, Height:  | 100 mm       |
| Upstand Dimensions, Depth:   | 13 mm        |
| Upstand Dimensions, Radius:  | R=10         |
| Bowls number                 | 1            |
| Bowl dimensions              | 400X500XH250 |
| Worktop thickness:           | 50 mm        |
| Net weight:                  | 30 kg        |
|                              |              |